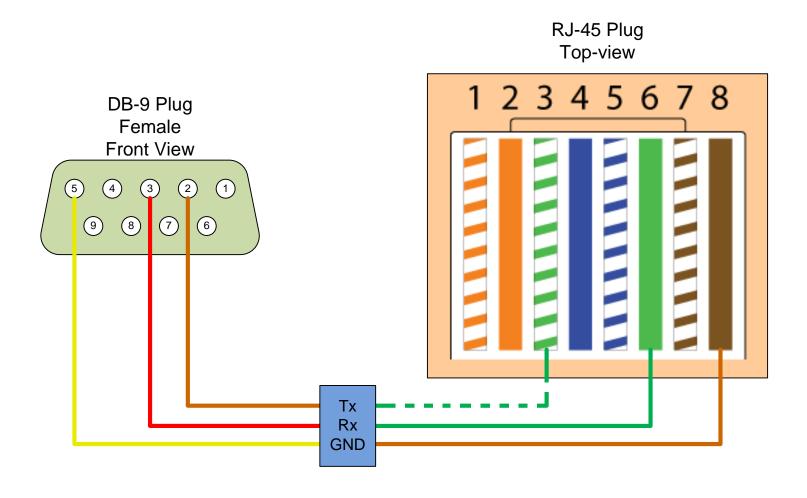

## Pylontech RJ45 to DB9 Plug Connections for RS-232

(c) PROPRIETARY NOTICE - The information contained in this document constitutes trade secrets and confidential and privileged information. It is furnished to the Client in confidence with the understanding that it will not, without the written permission of Green Pro Consulting (Pty) Ltd, be disclosed to third parties, or used for purposes other than the intended project purpose.